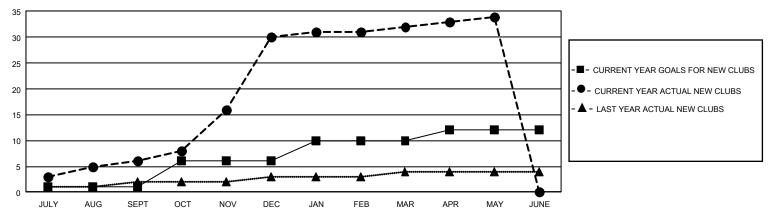

## GOALS AND ACTUAL NEW CLUBS CUMULATIVE

## GMT Constitutional Area 6, Group L

REPORT DOES NOT INCLUDE CLUBS IN UNDISTRICTED AREAS.

| Clubs         |               |             |               | Members               |                        |                         |                                                    |  |
|---------------|---------------|-------------|---------------|-----------------------|------------------------|-------------------------|----------------------------------------------------|--|
|               | RESULTS FOR   | R 2020-2021 |               | RESULTS FOR 2020-2021 |                        |                         |                                                    |  |
| QUARTER       | NEW CLUB GOAL | NEW CLUBS   | DROPPED CLUBS | QUARTER MEME          | BER GROWTH NET<br>GOAL | MEMBER GROWTH<br>ACTUAL | DROPPED<br>MEMBERS ACTUAL<br>(including transfers) |  |
| JULY/AUG/SEPT | 3             | 6           | 4             | JULY/AUG/SEPT         | 190                    | 480                     | 233                                                |  |
| OCT/NOV/DEC   | 15            | 24          | 1             | OCT/NOV/DEC           | 150                    | 954                     | 360                                                |  |
| JAN/FEB/MAR   | 12            | 2           | 15            | JAN/FEB/MAR           | 165                    | 280                     | 256                                                |  |
| APR/MAY/JUNE  | 6             | 2           | 3             | APR/MAY/JUNE          | 85                     | 178                     | 264                                                |  |