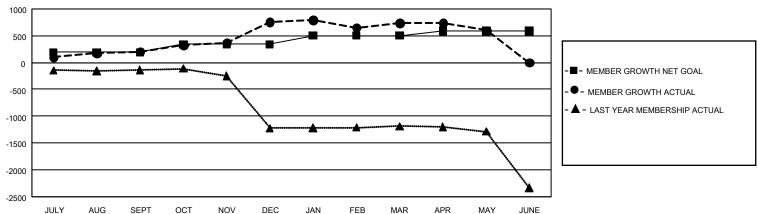

## GOALS AND ACTUAL MEMBERS CUMULATIVE

| DROPPED CLUBS: 23  |       | 198 CLUBS OF 316 ADDED 1 OR MORE | GENDER DISTRIBUTION             |                |       |
|--------------------|-------|----------------------------------|---------------------------------|----------------|-------|
|                    |       | NEW MEMBERS                      | MALE                            | 7,847 (62.86%) |       |
|                    |       |                                  | FEMALE                          | 4,637 (37.14%) |       |
| DROPPED MEMBERS    |       |                                  |                                 |                |       |
| DECEASED           | 107   | CLICK HERE FOR CUMULATIVE        | TOTAL FAMILY UNIT MEMBERS       |                | 7,930 |
| CLUB CANCELLED 201 |       | MEMBERSHIP DATA                  |                                 |                | 4.740 |
| OTHER              | 805   |                                  | FAMILY MEMBERS PAYING HALF DUES |                | 4,718 |
| TOTAL              | 1,113 |                                  |                                 |                |       |

## GMT Constitutional Area 6, Group L

REPORT DOES NOT INCLUDE CLUBS IN UNDISTRICTED AREAS.

| Clubs         |               |             |               | Members               |                        |                         |                                                    |  |
|---------------|---------------|-------------|---------------|-----------------------|------------------------|-------------------------|----------------------------------------------------|--|
|               | RESULTS FOR   | R 2020-2021 |               | RESULTS FOR 2020-2021 |                        |                         |                                                    |  |
| QUARTER       | NEW CLUB GOAL | NEW CLUBS   | DROPPED CLUBS | QUARTER MEME          | BER GROWTH NET<br>GOAL | MEMBER GROWTH<br>ACTUAL | DROPPED<br>MEMBERS ACTUAL<br>(including transfers) |  |
| JULY/AUG/SEPT | 3             | 6           | 4             | JULY/AUG/SEPT         | 190                    | 480                     | 233                                                |  |
| OCT/NOV/DEC   | 15            | 24          | 1             | OCT/NOV/DEC           | 150                    | 954                     | 360                                                |  |
| JAN/FEB/MAR   | 12            | 2           | 15            | JAN/FEB/MAR           | 165                    | 280                     | 256                                                |  |
| APR/MAY/JUNE  | 6             | 2           | 3             | APR/MAY/JUNE          | 85                     | 178                     | 264                                                |  |